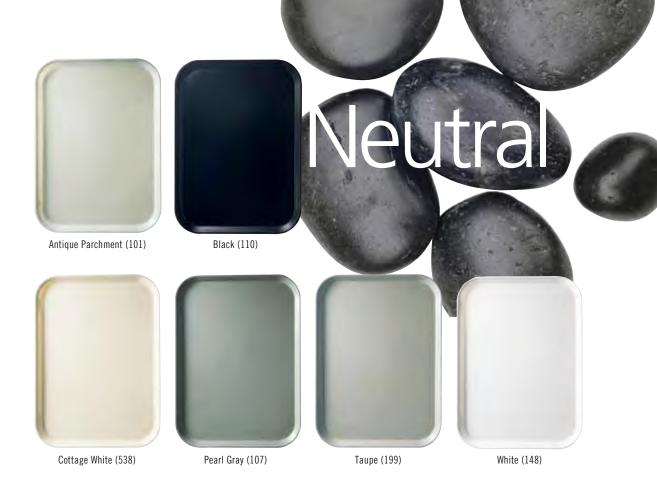

o meet the ever changing needs of cafeteria and in-service tray feeding systems. Camtray colors and patterns are permanently molded-in for a long lasting appearance.



#### Group I Patterns

#### Galaxy





Antique Parchment (526 Gold)

#### Swirl





Gray (277)

#### Doily



Antique Parchment (241)



Light Peach (246)

Group | Patterns

#### Abstract



Tan (214)





Decorator



Toffee (329)

Grass Mat (203)

# Wood



Burma Teak (308)





Light Basketweave (302)



Dark Basketweave (301)

Light Butcher Block (303)



Java Teak (309)

Light Elm (307)



Rattan (204)







Signal Red (510)



Cherry Red (505)



Ever Red (221)



Grape (551)



Blush (409)

Purple Pink

Raspberry Cream (410)







Key Lime (429)



Lime-ade (113)



Sherwood Green (119)

Olive Green (428)

66







### **PROMOTE YOUR BRAND – PERSONALIZED CAMTRAYS®**

Personalize Camtrays to display a message with every tray served. Advertise a product, promote your business, enhance patient satisfaction or strengthen school spirit.



DIGITAL



#### DIGITAL



#### SILKSCREEN

Look for this icon that identifies items that can be personalized.



**SILKSCREEN** Print Area on Tray:

Entire tray surface to outer rim

Sample Turnaround: 7-10 Business Days Tray Order Minimum: 144



Cambro USA Tel: 714 848 1555 Toll Free: 800 854 7631 Customer Service: 800 833 3003



**Cambro European Logistics** Tel: 31 168 413 333 Fax: 31 168 414 033

Huizhou Cambro Commerce Co., Ltd. Tel: 752 2387033

#### PERSONALIZATION CHARGES (NET)

#### **Tray Sample**

\$50.00 (Charge will be billed on sample order, credite