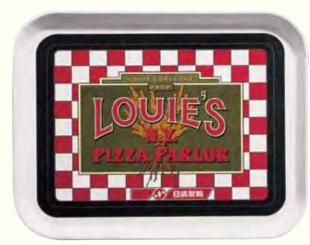

### **PROMOTE YOUR BRAND – PERSONALIZED CAMTRAYS®**

Personalize Camtrays to display a message with every tray served. Advertise a product, promote your business, enhance patient satisfaction or strengthen school spirit.

#### SILKSCREEN

Look for this icon that identifies items that can be personalized.

**SILKSCREEN** Print Area on Tray:

Entire tray surface to outer rim

Sample Turnaround: 7-10 Business Days Tray Order Minimum: 144