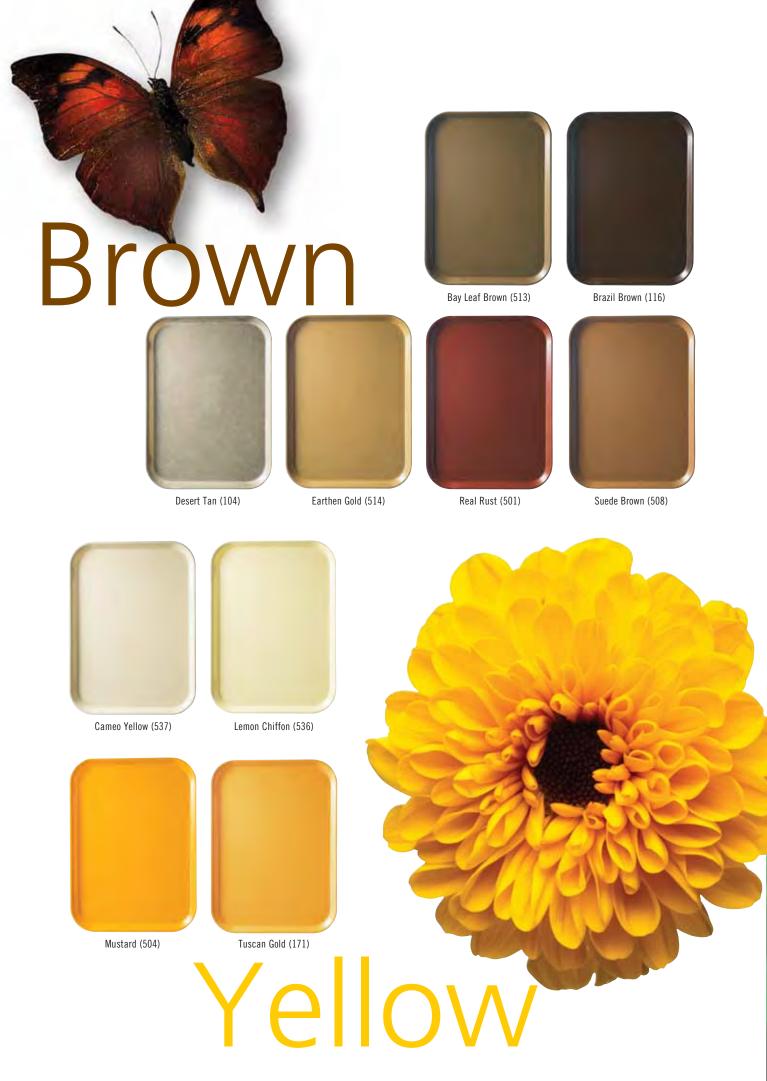

#### Abstract

Tan (214)

Decorator

Toffee (329)

Grass Mat (203)

# Wood

Burma Teak (308)

Light Basketweave (302)

Dark Basketweave (301)

Light Butcher Block (303)

Java Teak (309)

Light Elm (307)

Rattan (204)