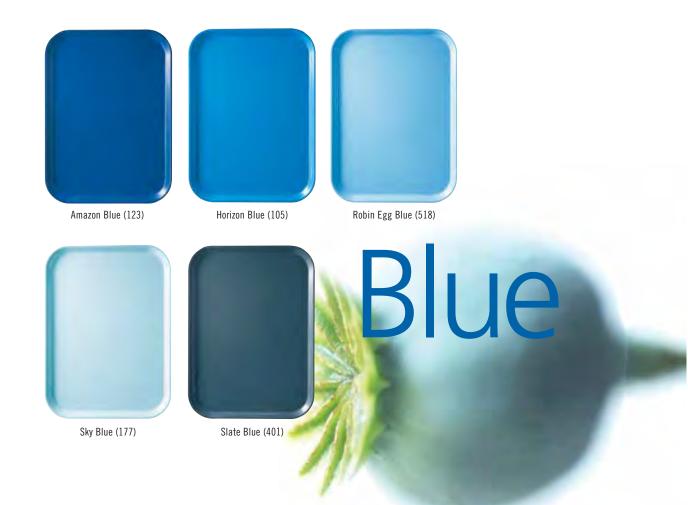

n extensive collection of colors, patterns, shapes, sizes and personalization options to meet the ever changing needs of cafeteria and in-service tray feeding systems. Camtray colors and patterns are permanently molded-in for a long lasting appearance.



#### Group I Patterns

#### Galaxy





Antique Parchment (526 Gold)

#### Swirl





Gray (277)

#### Doily



Antique Parchment (241)



Light Peach (246)

Group | Patterns

#### Abstract



Tan (214)





Decorator



Toffee (329)

Grass Mat (203)

# Wood



Burma Teak (308)





Light Basketweave (302)



Dark Basketweave (301)

Light Butcher Block (303)



Java Teak (309)

Light Elm (307)



Rattan (204)







Signal Red (510)



Cherry Red (505)



Ever Red (221)



Grape (551)



Blush (409)

Purple Pink

Raspberry Cream (410)







Key Lime (429)



Lime-ade (113)



Sherwood Green (119)

Olive Green (428)

66







### **PROMOTE YOUR BRAND – PERSONALIZED CAMTRAYS®**

Personalize Camtrays to display a message with every tray served. Advertise a product, promote your business, enhance patient satisfaction or strengthen school spirit.



DIGITAL



#### DIGITAL



#### SILKSCREEN

Look for this icon that identifies items that can be personalized.



**SILKSCREEN** Print Area on Tray:

Entire tray surface to outer rim

Sample Turnaround: 7-10 Business Days Tray Order Minimum: 144



Cambro USA Tel: 714 848 1555 Toll Free: 800 854 7631 Customer Service: 800 833 3003



**Cambro European Logistics** Tel: 31 168 413 333 Fax: 31 168 414 033

Huizhou Cambro Commerce Co., Ltd. Tel: 752 2387033

#### PERSONALIZATION CHARG