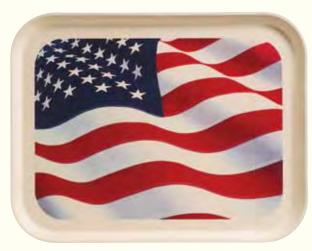

### **PROMOTE YOUR BRAND – PERSONALIZED CAMTRAYS®**

Personalize Camtrays to display a message with every tray served. Advertise a product, promote your business, enhance patient satisfaction or strengthen school spirit.

#### DIGITAL

Print Area on Tray: 1" from inside edge of tray Sample Turnaround: 5-7 Business Days Tray Order Minimum: 72