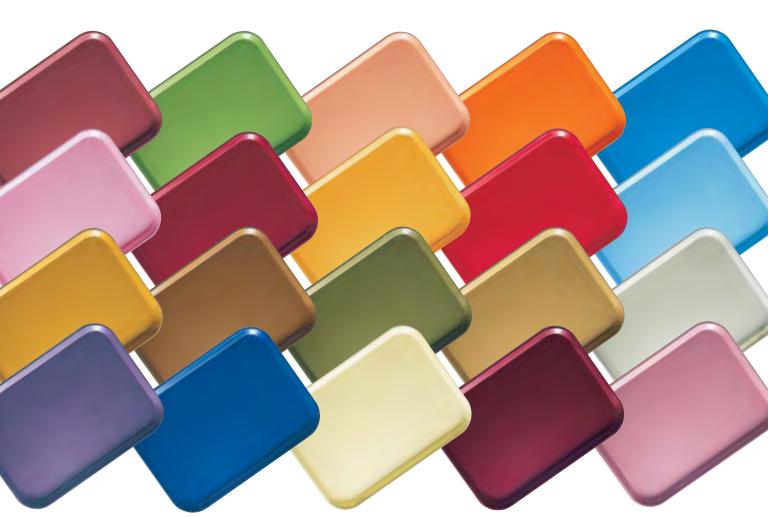

# Camtray<sup>®</sup> Color View

## Incorporate beauty and style into your business.

he name you trust in foodservice for quality, durability and innovation brings you a broad range of exciting tray selections to complement and promote your brand while enhancing your customers' dining experience. Camtrays® by Cambro offer an extensive collection of colors, patterns, shapes, sizes and personalization options to meet the ever changing needs of cafeteria and in-service tray feeding systems. Camtray colors and patterns are permanently molded-in for a long lasting appearance.