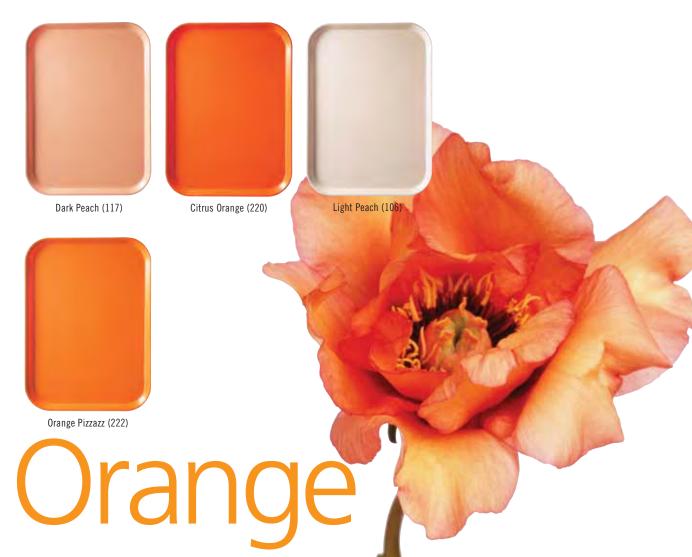

# Camtray<sup>®</sup> Color View

## Incorporate beauty and style into your business.

he name you trust in foodservice for quality, durability and innovation brings you a broad range of exciting tray selections to complement and promote your brand while enhancing your customers' dining experience. Camtrays® by Cambro offer an extensive collection of colors, patterns, shapes, sizes and personalization options to meet the ever changing needs of cafeteria and in-service tray feeding systems. Camtray colors and patterns are permanently molded-in for a long lasting appearance.